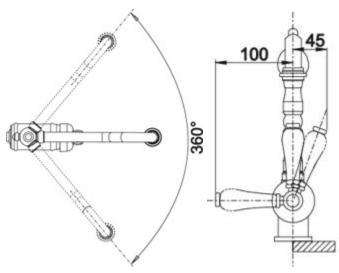

#### **Details**

Side View

Swivelling

## Scope of supply

- Spout can be swivelled by  $360^{\circ}$
- Ø 35 mm tap hole required
- With ceramic disk cartridge
- Flexible connector pipes, 450 mm long and 3/8" nut for particularly easy and safe installation
- Patented jet regulator for markedly reduced scaling
- Stabilisation plate to increase the stability of the tap when fitted in stainless steel sinks sinks
- LGA approved
- Applied for DVGW certificate