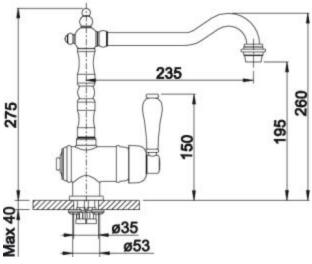

#### **Details**

Side View

Swivelling

## Scope of supply

- Spout can be swivelled by  $360^{\circ}$
- Ø 35 mm tap hole required
- With ceramic disk cartridge
- Flexible connector pipes, 450 mm long and 3/8" nut for particularly easy and safe installation
- Patented jet regulator for markedly reduced scaling
- Stabilisation plate to increase the stability of the tap when fitted in stainless steel sinks sinks
- LGA approved
- Applied for DVGW certificate