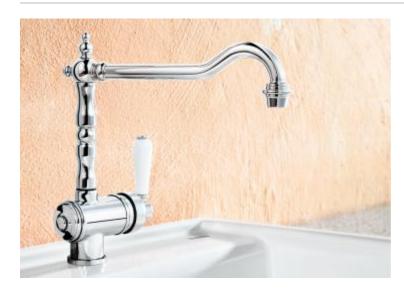

# **BLANCO TRADON**

Item No. 515990

metallic surface high pressure

### Contemporary operation in a traditional manner

- Classic design
- Goes particularly well with country-home style
- Convenient one-hand operation